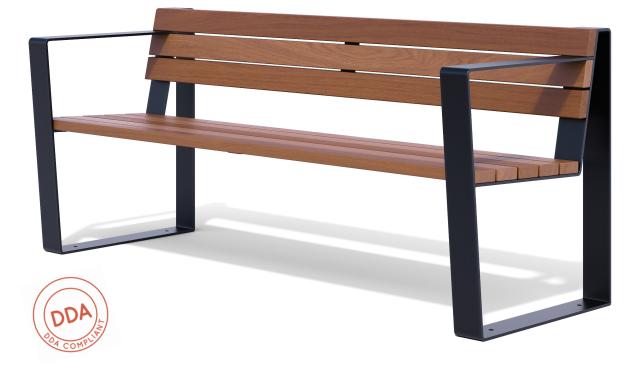

# **SEAT** Designer: Aaron Tuck

## SLAT OPTIONS

- Oiled hardwood
- Composite

#### FRAME OPTIONS

• Hot dip galvanised mild steel

### FRAME FINISHES

• Powdercoat