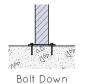

#### INSTALLATION

### FIXINGS

• 12mm fixings for 14mm diameter holes

Alternative materials and finishes available on request