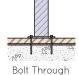

#### INSTALLATION

### FIXINGS

• 12mm fixings for 14mm diameter holes

Alternative materials and finishes available on request