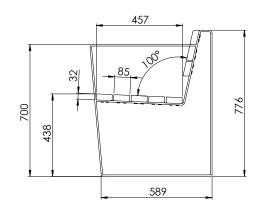

# SUSPEND SEAT

Measurements are in millimetres. Drawings are not to scale. Dimensions shown are for timber slat option.

| PRODUCT CODE    | FRAME FINISH        | SLAT OPTION & SIZE (mm)           |
|-----------------|---------------------|-----------------------------------|
| SUS003-HDG-PC-T | Powdercoated finish | 85x32 Oiled hardwood timber slats |
| SUS003-HDG-PC-C | Powdercoated finish | 90x40 Composite slats             |