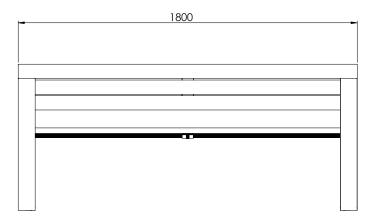

# SUSPEND SEAT

Measurements are in millimetres. Drawings are not to scale. Dimensions shown are for timber slat option.

| PRODUCT CODE    | FRAME FINISH        | SLAT OPTION & SIZE (mm)           |
|-----------------|---------------------|-----------------------------------|
| SUS003-HDG-PC-T | Powdercoated finish | 85x32 Oiled hardwood timber slats |
| SUS003-HDG-PC-C | Powdercoated finish | 90x40 Composite slats             |