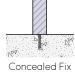

#### INSTALLATION

### FIXINGS

• 12mm fixings for 14mm diameter holes

Alternative materials and finishes available on request