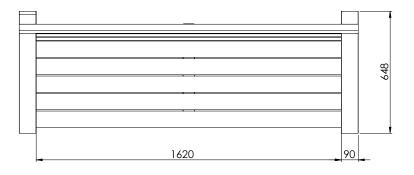

# SUSPEND SEAT

Measurements are in millimetres. Drawings are not to scale. Dimensions shown are for timber slat option.

| PRODUCT CODE    | FRAME FINISH        | SLAT OPTION & SIZE (mm)           |
|-----------------|---------------------|-----------------------------------|
| SUS003-HDG-PC-T | Powdercoated finish | 85x32 Oiled hardwood timber slats |
| SUS003-HDG-PC-C | Powdercoated finish | 90x40 Composite slats             |